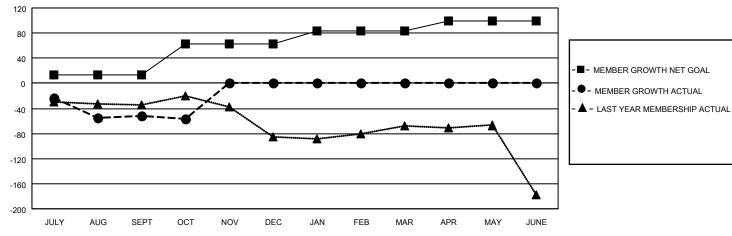

## GMT MONTHLY MEMBERSHIP PROGRESS REPORT

Multiple District 36

Results as of: 10/31/2024 LOCATION: OREGON

GMT CA 1

| OWIT. O. LIT  |               |             |               |                       |                        |                         | OWIT OA I                                          |  |
|---------------|---------------|-------------|---------------|-----------------------|------------------------|-------------------------|----------------------------------------------------|--|
|               | Club          | os          |               | Members               |                        |                         |                                                    |  |
|               | RESULTS FO    | R 2024-2025 |               | RESULTS FOR 2024-2025 |                        |                         |                                                    |  |
| QUARTER       | NEW CLUB GOAL | NEW CLUBS   | DROPPED CLUBS | QUARTER MEME          | BER GROWTH NET<br>GOAL | MEMBER GROWTH<br>ACTUAL | DROPPED<br>MEMBERS ACTUAI<br>(including transfers) |  |
| JULY/AUG/SEPT | 0             | 0           | 0             | JULY/AUG/SEPT         | 13                     | 65                      | 98                                                 |  |
| OCT/NOV/DEC   | 2             | 0           | 0             | OCT/NOV/DEC           | 50                     | 24                      | 24                                                 |  |
| JAN/FEB/MAR   | 1             | 0           | 0             | JAN/FEB/MAR           | 20                     | 0                       | 0                                                  |  |
| APR/MAY/JUNE  | 0             | 0           | 0             | APR/MAY/JUNE          | 17                     | 0                       | 0                                                  |  |

## GOALS AND ACTUAL MEMBERS CUMULATIVE

| DROPPED CLUBS: 0           |     | 37 CLUBS OF 117 ADDED 1 OR MORE | GENDER DISTRIBUTION             |                |   |
|----------------------------|-----|---------------------------------|---------------------------------|----------------|---|
|                            |     | NEW MEMBERS                     | MALE                            | 1,500 (56.78%) |   |
| DROPPED MEMBERS            |     |                                 | FEMALE                          | 1,142 (43.22%) |   |
| DECEASED                   | 13  | CLICK HERE FOR CUMULATIVE       | TOTAL FAMILY UNIT MEMBERS       |                | 0 |
| CLUB CANCELLED 0 OTHER 108 |     | MEMBERSHIP DATA                 | FAMILY MEMBERS PAYING HALF DUES |                | 0 |
|                            |     |                                 |                                 |                | U |
| TOTAL                      | 121 |                                 | 5020                            |                |   |